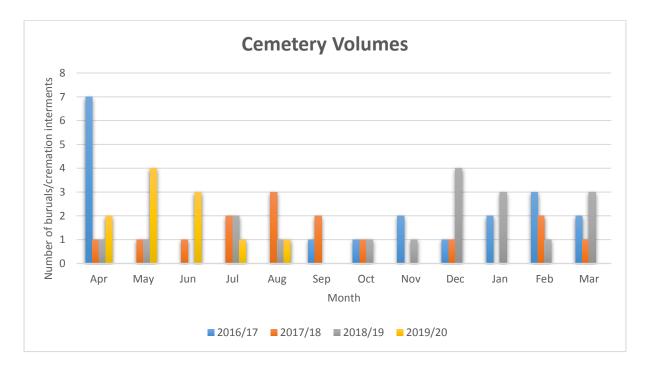

### 2. Prior years analysis – Current financial years estimates

The Cemetery service is demand driven and cannot be influenced. The table below illustrates volumes for 2016-17, 2017-18, 2018-19 and actuals to August 2019.

## 4. Understanding Customers and Markets

The table below shows the last 3 financial year volumes data for burials for West Lindsey District Council and volumes to 31<sup>st</sup> August for the current year. There has been a small increase in numbers over the last financial year.

The service is one that is linked to the demographics of the area and the space available.

| Financial years | Apr | May | Jun | Jul | Aug | Sep | Oct | Nov | Dec | Jan | Feb | Mar | Totals |
|-----------------|-----|-----|-----|-----|-----|-----|-----|-----|-----|-----|-----|-----|--------|
| 2015/16         | 0   | 0   | 5   | 0   | 2   | 3   | 1   | 0   | 1   | 2   | 3   | 5   | 22     |
| 2016/17         | 7   | 0   | 0   | 0   | 0   | 1   | 1   | 2   | 1   | 2   | 3   | 2   | 19     |
| 2017/18         | 1   | 1   | 1   | 2   | 3   | 2   | 1   | 0   | 1   | 0   | 2   | 1   | 15     |
| 2018/19         | 1   | 1   | 0   | 2   | 1   | 0   | 1   | 1   | 4   | 3   | 1   | 3   | 18     |
| 2019/20         | 2   | 4   | 3   | 1   | 1   |     |     |     |     |     |     |     | 11     |